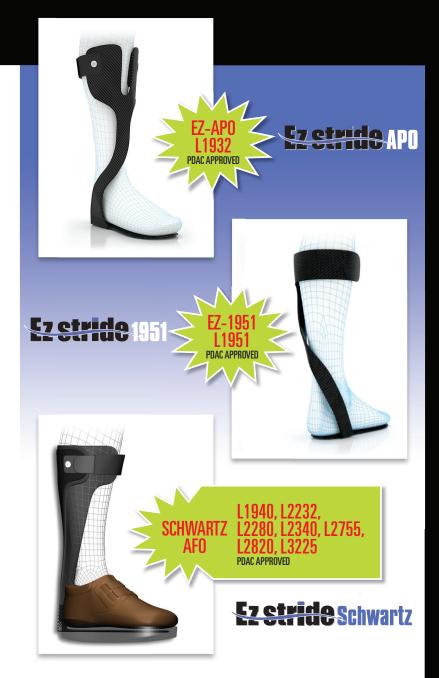

## Dynamic, Floor Reaction, Carbon AFO

- Made in the USA with American made carbon fiber and components
- PDAC Approved
- Fully lined calf-band and strut
- Designed for non-contact in critical, pressure point areas
- Does not excessively push out the shoe
- Structurally reinforced in high stress junctions
- Non-obtrusive brace design
- Forefoot Dorsi-assist
- Optional leather valgus/varus strap
- One Year Warranty